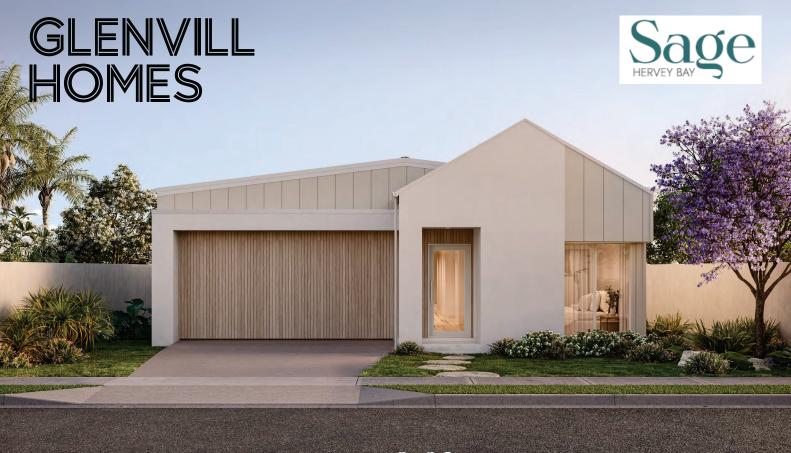

## INTIMATE CANVAS – 0.03

음 4 🕂 2.5 🚔 2

## LOT 27 NEW ROAD DUNDOWRAN

| House Size | — 25.52sq |
|------------|-----------|
| Frontage   | — 16m     |
| Land Size  | — 480m2   |

## INCLUSIONS

- Façade as pictured, including fully rendered sides and rear
- Including site connections allowance
- 2590mm ceiling height throughout
- LED fixed downlights throughout
- Developer Requirements allowance
- 20mm engineered stone benchtops to Kitchen and Bathrooms
- Fisher & Paykel appliances, inc integrated dishwasher