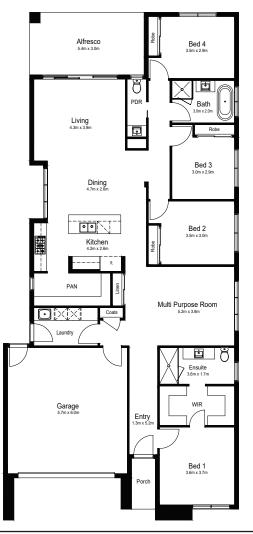

## LOT 27 NEW ROAD DUNDOWRAN

| House Size | — 25.52sq |
|------------|-----------|
| Frontage   | — 16m     |
| Land Size  | — 480m2   |

## INCLUSIONS

- Façade as pictured, including fully rendered sides and rear
- Including site connections allowance
- 2590mm ceiling height throughout
- LED fixed downlights throughout
- Developer Requirements allowance
- 20mm engineered stone benchtops to Kitchen and Bathrooms
- Fisher & Paykel appliances, inc integrated dishwasher